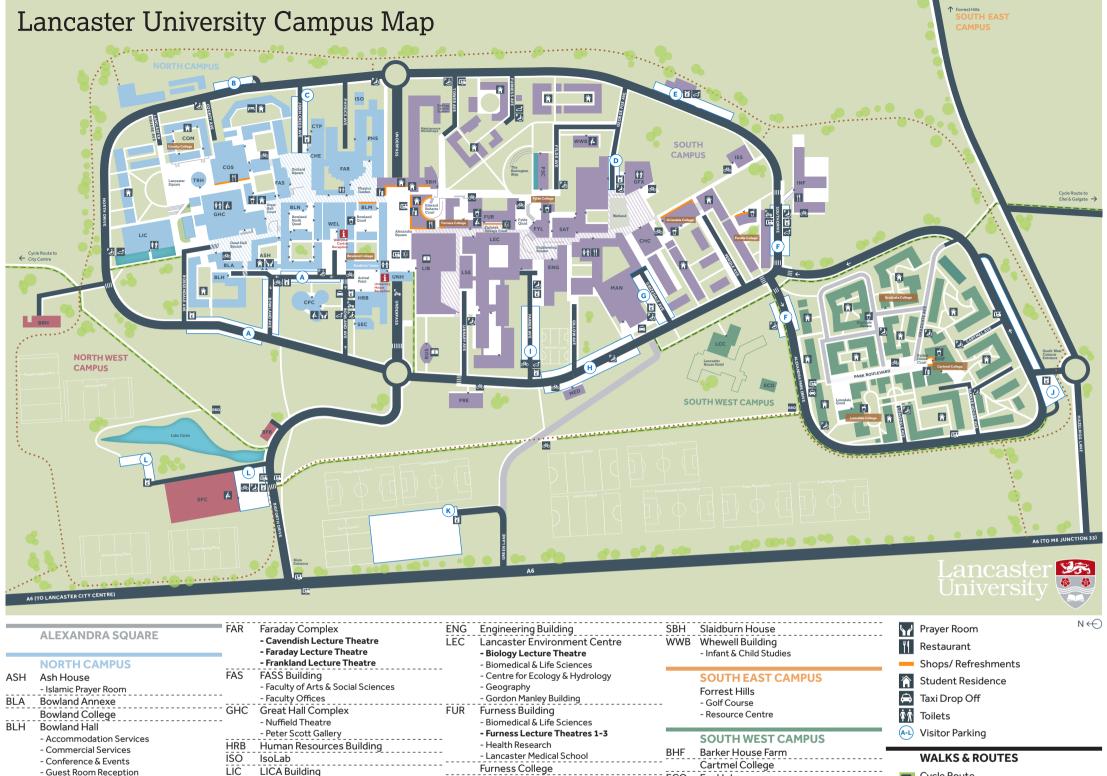

| ASH        | NORTH CAMPUS                                                                                                                                                                                                                                                                                                                                                           |                   |
|------------|------------------------------------------------------------------------------------------------------------------------------------------------------------------------------------------------------------------------------------------------------------------------------------------------------------------------------------------------------------------------|-------------------|
|            | Ash House                                                                                                                                                                                                                                                                                                                                                              | FAS               |
|            | - Islamic Prayer Room                                                                                                                                                                                                                                                                                                                                                  |                   |
| BLA        | Bowland Annexe                                                                                                                                                                                                                                                                                                                                                         |                   |
|            | Bowland College                                                                                                                                                                                                                                                                                                                                                        | GHC               |
| BLH        | Bowland Hall                                                                                                                                                                                                                                                                                                                                                           |                   |
|            | - Accommodation Services                                                                                                                                                                                                                                                                                                                                               |                   |
|            | - Commercial Services                                                                                                                                                                                                                                                                                                                                                  | HRB               |
|            | - Conference & Events                                                                                                                                                                                                                                                                                                                                                  | ISO               |
|            | - Guest Room Reception                                                                                                                                                                                                                                                                                                                                                 | LIC               |
|            | - Hospitality                                                                                                                                                                                                                                                                                                                                                          |                   |
| BLM        | Bowland Main                                                                                                                                                                                                                                                                                                                                                           |                   |
|            | <ul> <li>Bowland Lecture Theatre (Cinema)</li> </ul>                                                                                                                                                                                                                                                                                                                   |                   |
|            | - History                                                                                                                                                                                                                                                                                                                                                              | PHS               |
|            | - Learning Zone                                                                                                                                                                                                                                                                                                                                                        | SEC               |
|            | - Pharmacy                                                                                                                                                                                                                                                                                                                                                             | TRH               |
|            | - Research & Enterprise Services                                                                                                                                                                                                                                                                                                                                       |                   |
|            | - Students' Union                                                                                                                                                                                                                                                                                                                                                      | UNH               |
| BLN        | Bowland North                                                                                                                                                                                                                                                                                                                                                          |                   |
|            | - Elizabeth Livingston Lecture Theatre                                                                                                                                                                                                                                                                                                                                 |                   |
|            | - European Languages & Cultures<br>- Marcus Merriman Lecture Theatre                                                                                                                                                                                                                                                                                                   |                   |
|            | - Law School                                                                                                                                                                                                                                                                                                                                                           |                   |
|            |                                                                                                                                                                                                                                                                                                                                                                        |                   |
| CPC        |                                                                                                                                                                                                                                                                                                                                                                        |                   |
|            |                                                                                                                                                                                                                                                                                                                                                                        |                   |
|            | Chapianicy<br>Chamistry Puilding                                                                                                                                                                                                                                                                                                                                       | WEL               |
| CHE        | Chaplaincy<br>Chemistry Building                                                                                                                                                                                                                                                                                                                                       | WEL               |
|            | - Chemistry                                                                                                                                                                                                                                                                                                                                                            |                   |
|            | - Chemistry<br>- Natural Sciences                                                                                                                                                                                                                                                                                                                                      |                   |
| CHE        | - Chemistry<br>- Natural Sciences<br>County College                                                                                                                                                                                                                                                                                                                    |                   |
|            | - Chemistry<br>- Natural Sciences<br>County College<br>County Main                                                                                                                                                                                                                                                                                                     |                   |
| CHE        | - Chemistry<br>- Natural Sciences<br>County College<br>County Main<br>- Design, Photography & Print                                                                                                                                                                                                                                                                    | <br>BFB           |
| CHE        | - Chemistry<br>- Natural Sciences<br>County College<br>County Main<br>- Design, Photography & Print<br>- English & Creative Writing                                                                                                                                                                                                                                    | <br>BFB           |
| CHE<br>COM | - Chemistry<br>- Natural Sciences<br>County College<br>County Main<br>- Design, Photography & Print<br>- English & Creative Writing<br>- UPP Residential Services                                                                                                                                                                                                      | <br>BFB<br>BRH    |
| CHE        | - Chemistry<br>- Natural Sciences<br>County College<br>County Main<br>- Design, Photography & Print<br>- English & Creative Writing<br>- UPP Residential Services<br>County South                                                                                                                                                                                      | <br>BFB<br>BRH    |
| CHE<br>COM | - Chemistry<br>- Natural Sciences<br>County College<br>County Main<br>- Design, Photography & Print<br>- English & Creative Writing<br>- UPP Residential Services                                                                                                                                                                                                      | <br>BFB<br>BRH    |
| CHE<br>COM | - Chemistry<br>- Natural Sciences<br>County College<br>County Main<br>- Design, Photography & Print<br>- English & Creative Writing<br>- UPP Residential Services<br>County South<br>- County South Lecture Theatre<br>- Educational Research                                                                                                                          | <br>BFB<br>BRH    |
| CHE<br>COM | - Chemistry<br>- Natural Sciences<br>County College<br>County Main<br>- Design, Photography & Print<br>- English & Creative Writing<br>- UPP Residential Services<br>County South<br>- County South<br>- County South Lecture Theatre                                                                                                                                  | BFB<br>BRH<br>SPC |
| CHE<br>COM | - Chemistry<br>- Natural Sciences<br>County College<br>County Main<br>- Design, Photography & Print<br>- English & Creative Writing<br>- UPP Residential Services<br>County South<br>- County South Lecture Theatre<br>- Educational Research<br>- Linguistics & English Language                                                                                      | <br>BFB<br>BRH    |
| CHE<br>COM | - Chemistry<br>- Natural Sciences<br>County College<br>County Main<br>- Design, Photography & Print<br>- English & Creative Writing<br>- UPP Residential Services<br>County South<br>- County South Lecture Theatre<br>- Educational Research<br>- Linguistics & English Language<br>- Politics, Philosophy & Religion<br>- Private Dining Room (PDR)<br>- Marketplace | BFB<br>BRH<br>SPC |
| CHE        | - Chemistry<br>- Natural Sciences<br>County College<br>County Main<br>- Design, Photography & Print<br>- English & Creative Writing<br>- UPP Residential Services<br>County South<br>- County South Lecture Theatre<br>- Educational Research<br>- Linguistics & English Language<br>- Politics, Philosophy & Religion<br>- Private Dining Room (PDR)                  | BFB<br>BRH<br>SPC |

| FAR        | Faraday Complex<br>- Cavendish Lecture Theatre<br>- Faraday Lecture Theatre<br>- Frankland Lecture Theatre                 | ENC                             |
|------------|----------------------------------------------------------------------------------------------------------------------------|---------------------------------|
| FAS        | FASS Building<br>- Faculty of Arts & Social Sciences<br>- Faculty Offices                                                  |                                 |
| GHC        | Great Hall Complex<br>- Nuffield Theatre<br>- Peter Scott Gallery                                                          | FUR                             |
| HRB<br>SO  | Human Resources Building<br>IsoLab                                                                                         |                                 |
| LIC        | LICA Building<br>- ImaginationLancaster<br>- Lancaster Institute for the<br>Contemporary Arts                              | FYL                             |
| PHS        | Physics Building                                                                                                           | ·<br>                           |
| SEC<br>TRH | Security Lodge<br>The Round House<br>- Confucius Institute                                                                 | GFX                             |
| UNH        | University House                                                                                                           |                                 |
|            | - University House Reception                                                                                               |                                 |
|            | - Professional Services                                                                                                    | INF                             |
| WEL        | - Careers<br>- The Base<br>- Counselling Service<br>- Disabilities Service<br>Welcome Centre<br>- Welcome Centre Reception | ISS<br>LSE<br>LIB<br>MED<br>MAN |
|            | NORTH WEST CAMPUS                                                                                                          |                                 |
| BFB        | Bigforth Barn                                                                                                              |                                 |
| BRH        | Bailrigg House<br>- Dentist                                                                                                |                                 |
| SPC        | Sports Centre                                                                                                              |                                 |
| СНС        | SOUTH CAMPUS<br>Bailrigg Service Station<br>- Ann Helme Car Sales<br>Charles Carter                                        | PRE<br>PSC<br>RUS<br>SAT        |
|            | - Loadorchin & Managoment                                                                                                  | 241                             |

- Leadership & Management

- Organisation, Work & Technology

- Charles Carter Lecture Theatre

- Marketing

| -<br>FUR | Centre for Ecology & Hydrology     Geography     Gordon Manley Building     Furness Building     Biomedical & Life Sciences     Furness Lecture Theatres 1-3     Health Research     Lancaster Medical School | -<br>BH |
|----------|---------------------------------------------------------------------------------------------------------------------------------------------------------------------------------------------------------------|---------|
|          | Furness College                                                                                                                                                                                               |         |
| FYL      | Fylde Building                                                                                                                                                                                                | EC      |
|          | - Fylde Lecture Theatres 1-3                                                                                                                                                                                  |         |
| -        | - Mathematics & Statistics                                                                                                                                                                                    | LC      |
|          | - Psychology<br>Fylde College                                                                                                                                                                                 |         |
| GFX      | George Fox                                                                                                                                                                                                    | -       |
| GIX      | - International Study Centre                                                                                                                                                                                  |         |
| -        | - George Fox Lecture Theatres 1-6                                                                                                                                                                             |         |
|          | Grizedale College                                                                                                                                                                                             | -       |
| INF      | InfoLab21                                                                                                                                                                                                     | -       |
|          | - Computing & Communications                                                                                                                                                                                  | -       |
| ISS      | ISS Building                                                                                                                                                                                                  | -       |
| LSE      | Life Sciences & Environment Labs                                                                                                                                                                              | -       |
| LIB      | Library                                                                                                                                                                                                       | -       |
| MED      | Medical Centre                                                                                                                                                                                                | - 1     |
| MAN      | Management School                                                                                                                                                                                             |         |
|          | - Accounting & Finance<br>- Economics                                                                                                                                                                         |         |
|          | - Enterprise & Innovation                                                                                                                                                                                     |         |
| -        | - Management School Faculty Offices                                                                                                                                                                           |         |
|          | - Management School Lecture                                                                                                                                                                                   |         |
| -        | Theatres 1-12                                                                                                                                                                                                 |         |
|          | - Management Science                                                                                                                                                                                          | -       |
| PRE      | Pendle College<br>Pre-School Centre                                                                                                                                                                           | -       |
| PSC      | Postgraduate Statistics Centre                                                                                                                                                                                | -       |
| - RUS    | Ruskin Library                                                                                                                                                                                                | -       |
| SAT      | Science & Technology Building                                                                                                                                                                                 | -       |
| 0/11     | - Faculty of Science & Technology                                                                                                                                                                             |         |
|          | - Faculty Offices<br>- Hannaford Lab                                                                                                                                                                          | ĺ       |

|     | SOUTH WEST CAMPUS           |
|-----|-----------------------------|
| BHF | Barker House Farm           |
|     | Cartmel College             |
| ECO | EcoHub                      |
|     | Graduate College            |
| LCC | Lancaster Conference Centre |
|     |                             |

| Lancaster House Hotel | - |  | - | - | - | - | - | - | - |  |
|-----------------------|---|--|---|---|---|---|---|---|---|--|
| Lonsdale College      | - |  | - | - | - | - | - | - |   |  |
|                       |   |  |   |   |   |   |   |   |   |  |

## SYMBOL KEY

- Accessible Parking (فیر ۲
- ATM i. Baby Change
- Å вво BBQ Area
- **Building Entrance Point**
- Bus Stops Colleges
- со đ
  - College Bar Cycle Parking
- රූන ♂ Electric Vehicle Charging Point
- i Information Point
- Ë John Creed Guest Rooms
- Ĩ Library
- r Rá Lift Access
- 🔚 Motor Cycle Parking
- Pay & Display Machine

Cycle Route

- North Spine
- South Spine
- ••• Woodland Walk

## **CAMPUS ZONES**

- North Campus
- North West Campus South Campus
- South West Campus
- South East Campus